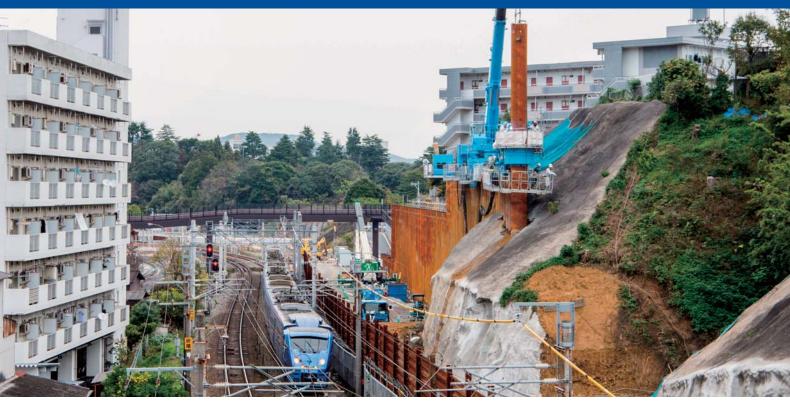

## In the presentation

As the leading engineering company in the Press-in piling industry, GIKEN has been advocating Implant Foundations. Implant Foundations are firmly embedded into the ground utilising the Press-in Method. Therefore, the foundations being capable of withstanding extremely heavy loads, are robust, resilient and reliable.