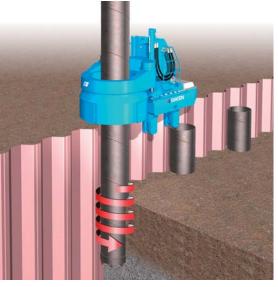

## In the presentation

As the leading engineering company in the Press-in piling industry, GIKEN has been advocating Implant Foundations. Implant Foundations are firmly embedded into the ground utilising the Press-in Method. Therefore, the foundations being capable of withstanding extremely heavy loads, are robust, resilient and reliable.