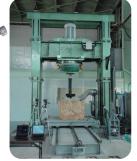

## 4 Auger-Testing Equipment

Checking the performance of "auger head" that to scrape cobblestones and rockes used when press into hard ground.