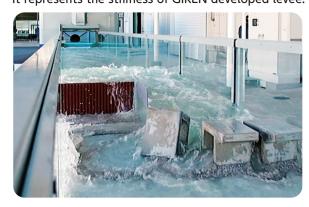

## TSUNAMI simulator

Simulate TSUNAMI in the water tank, and compare the performance of 2 types of Levees. It represents the stiffness of GIKEN developed levee.