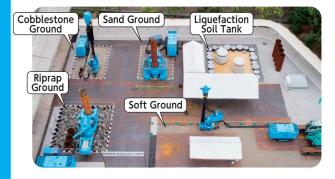

## **6** Test Field

5 kinds of ground are reproduced and experiments are conducted by using real machines.