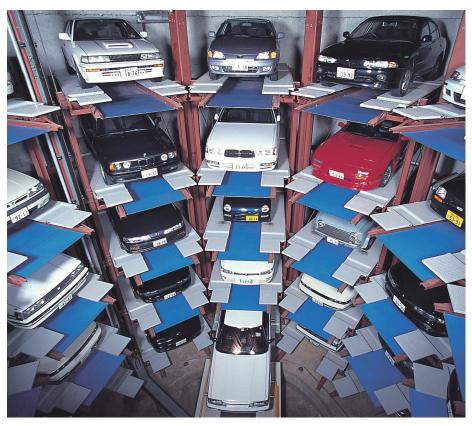

Eco Park system installed at GIKEN's head office in Kochi. Used as staff car park. The first practical application of our concept: "Culture Aboveground, Function Underground". Various tests and verifications were implemented for the system.

## **ECO Park Specifications**

Units : 1 (M type)

Total Capacity: 50 vehicles (50 × 1 unit)

Usage : Registration systemCard Type : Plastic RFID card

(non-contact)

During construction

Underground Past