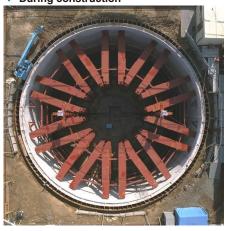

## GIKEN LTD. Kochi Head Office Car Parking

Location: Kochi-shi, Kochi
Completion: December 1994
Client: GIKEN LTD.

First underground mechanical parking system built as an Implant™ Structure not requiring temporary works

Eco Park system installed at GIKEN's head office in Kochi. Used as staff car park. The first practical application of our concept: "Culture Aboveground, Function Underground". Various tests and verifications were implemented for the system.

## **ECO Park Specifications**

Units : 1 (M type)

Total Capacity: 50 vehicles (50 × 1 unit)

Usage : Registration systemCard Type : Plastic RFID card

(non-contact)

During construction

Underground Past