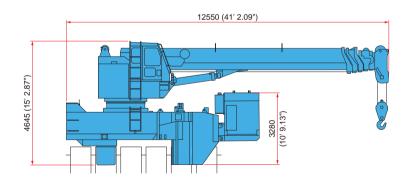

## **CLAMP CRANE<sup>™</sup> CB4-2 (for Tubular Piles)**

| CB4-2                        | Metric Unit      | US Standard         |
|------------------------------|------------------|---------------------|
| Applicable<br>Reaction Piles | D812.8 - 1524 mm | D32.00 - 60.00 in   |
| Lifting Capacity             | 20000 kg x 8.0 m | 44092 lb x 26.24 ft |
| Max. Working Radius          | 34.0 m           | 111.54 ft           |
| Rear-end<br>Swing Radius     | R1370 mm         | 53.93 in            |
| Crane Operation              | Manual           |                     |
| Movement on Piles            | Self-moving      |                     |
| Self-moving Operation        | Remote Control   |                     |
| Power Source                 | Diesel Engine    |                     |
| Rated Output                 | 195 kW           | 261 HP              |
| Mass                         | 49900 kg         | 110010 lb           |