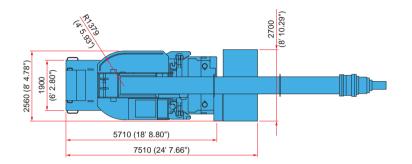

## **CLAMP CRANE<sup>™</sup> CB4-2 (for Tubular Piles)**

| CB4-2                        | Metric Unit      | US Standard         |
|------------------------------|------------------|---------------------|
| Applicable<br>Reaction Piles | D812.8 - 1524 mm | D32.00 - 60.00 in   |
| Lifting Capacity             | 20000 kg x 8.0 m | 44092 lb x 26.24 ft |
| Max. Working Radius          | 34.0 m           | 111.54 ft           |
| Rear-end<br>Swing Radius     | R1370 mm         | 53.93 in            |
| Crane Operation              | Manual           |                     |
| Movement on Piles            | Self-moving      |                     |
| Self-moving Operation        | Remote Control   |                     |
| Power Source                 | Diesel Engine    |                     |
| Rated Output                 | 195 kW           | 261 HP              |
| Mass                         | 49900 kg         | 110010 lb           |