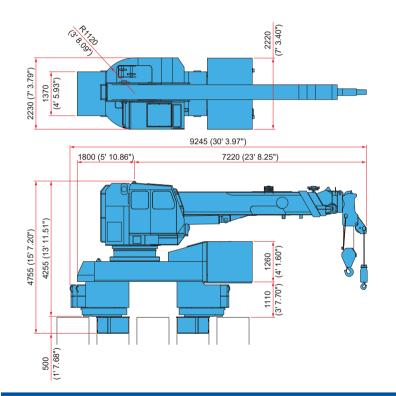

## **CLAMP CRANE<sup>™</sup> CB3-6 (for Tubular Piles)**

| CB3-6                        | Metric Unit        | US Standard         |
|------------------------------|--------------------|---------------------|
| Applicable<br>Reaction Piles | D812.8 - 1219.2 mm | D32.00 - 48.00 in   |
| Lifting Capacity             | 10000 kg x 6.5 m   | 22046 lb x 21.32 ft |
| Max. Working Radius          | 30.0 m             | 98.42 ft            |
| Crane Operation              | Manual             |                     |
| Movement on Piles            | Self-moving        |                     |
| Self-moving Operation        | Remote Control     |                     |
| Power Source                 | Diesel Engine      |                     |
| Rated Output                 | 63.9 kW            | 85 HP               |
| Mass                         | 33000 kg           | 72752 lb            |