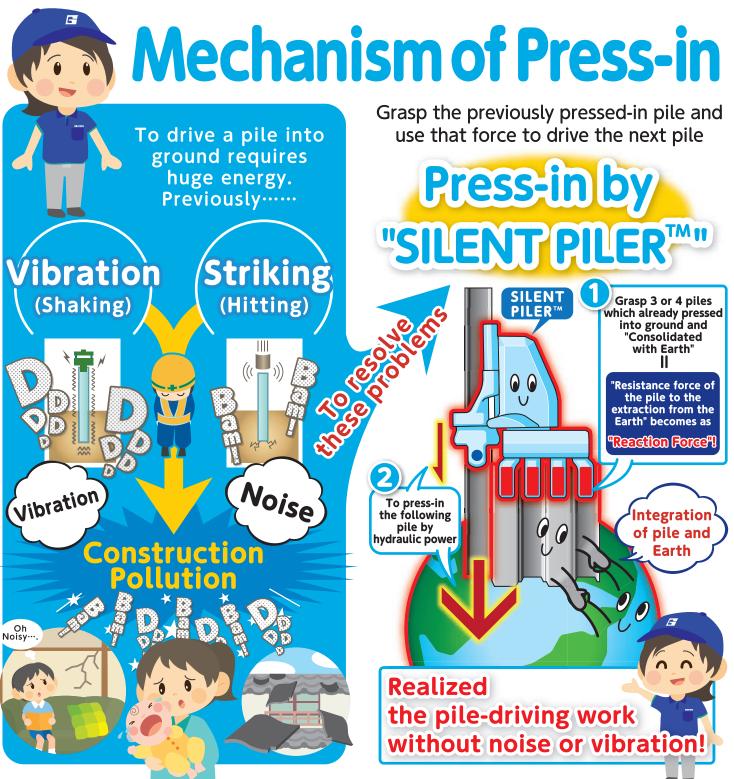

parking lot / bicycle

**Disaster Prevention Technique from** "KOCHI" Press-in

**Implant Method Changes Worldwide Construction** 

Ver 1.1EN02 / 19 May 2020