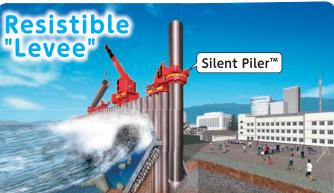

## **Disaster Prevention**

Pressed-in pile united with Earth resistes earthquake or TSUNAMI and firmly remains.

**Implant Structure integrated** with Earth

Pressed-in piles create space under the ground and being utilized as parking.