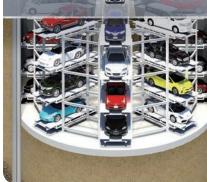

## **Disaster Prevention**

Pressed-in pile united with Earth resistes earthquake or TSUNAMI and firmly remains.

**Implant Structure integrated** with Earth

Pressed-in piles create space under the ground and being utilized as parking.