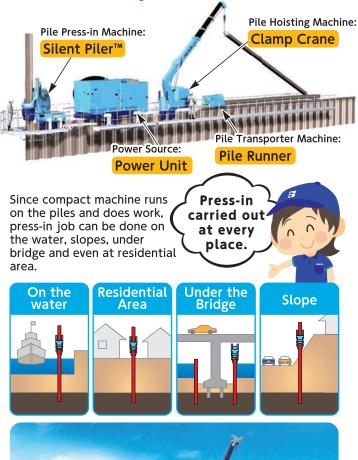

## **GRB** System





## **Disaster Prevention**

Pressed-in pile united with Earth resistes earthquake or TSUNAMI and firmly remains.



**Implant Structure integrated** with Earth





Pressed-in piles create space under the ground and being utilized as parking.

## **GIKEN LTD.,** Kochi Head Office

3948-1 Nunoshida, Kochi City, Kochi Prefecture 781-5195 Tel.088-846-2933 Fax.088-846-2939 https://www.giken.com

"SILENT PILER" is a registered trademark or trademark of GIKEN LTD, in the United States and other countries. © 2018 GIKEN LTD. All Rights Reserved.

parking lot / bicycle

**Disaster Prevention Technique from** "KOCHI" Press-in



**Implant Method Changes Worldwide Construction** 



Ver 1.1EN02 / 19 May 2020