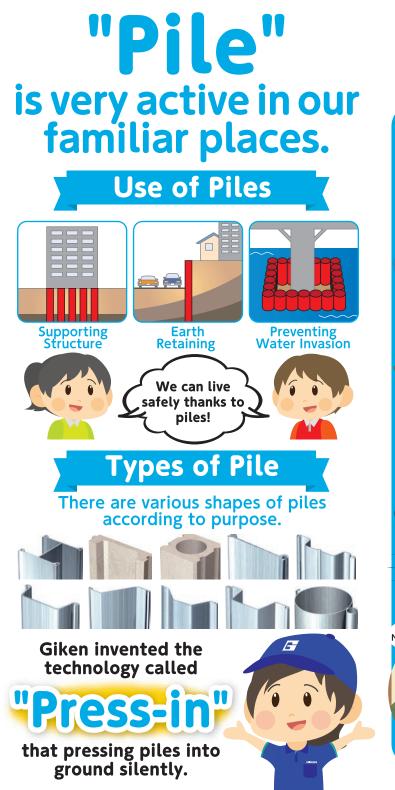

parking lot / bicycle

**Disaster Prevention Technique from** "KOCHI" Press-in

**Implant Method Changes Worldwide Construction** 

Ver 1.1EN02 / 19 May 2020