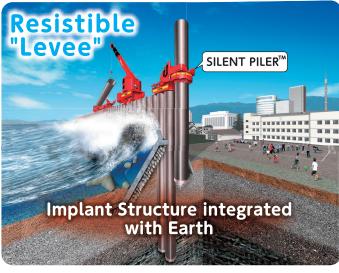

### **Disaster Prevention**

Pressed-in pile united with Earth resistes earthquake or TSUNAMI and firmly remains.