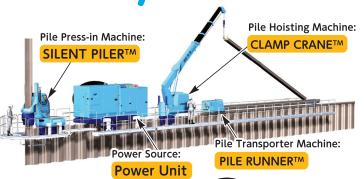

### **GRB** System<sup>TM</sup>

Since compact machine runs on the piles and does work, press-in job can be done on the water, slopes, under bridge and even at residential area.

### **Types of Pile**

There are various shapes of piles according to purpose.

Giken invented the technology called

"Press-ii

that pressing piles into ground silently.

Grasp the previously pressed-in pile and use that force to drive the next pile

**Press-in by** "SILENT PILER"

> with Earth" Resistance force of the pile to the extraction from the Earth" becomes as "Reaction Force"

Grasp 3 or 4 piles which already pressed into ground and

"Consolidated

To press-in the following Integration pile by of pile and hydraulic power Earth

Realized the pile-driving work without noise or vibration!