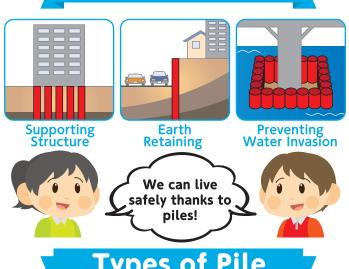

### **Types of Pile**

There are various shapes of piles according to purpose.

Giken invented the technology called

"Press-ii

that pressing piles into ground silently.

Grasp the previously pressed-in pile and use that force to drive the next pile