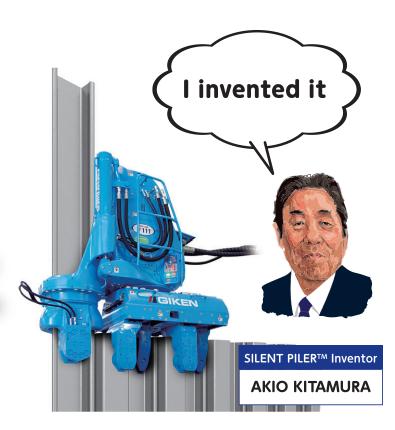

### **Types of Pile**

There are various shapes of piles according to purpose.

Giken invented the technology called

"Press-ii

that pressing piles into ground silently.

Grasp the previously pressed-in pile and use that force to drive the next pile

**Press-in by** "SILENT PILER"

> with Earth" Resistance force of the pile to the extraction from the Earth" becomes as "Reaction Force"

Grasp 3 or 4 piles which already pressed into ground and

"Consolidated