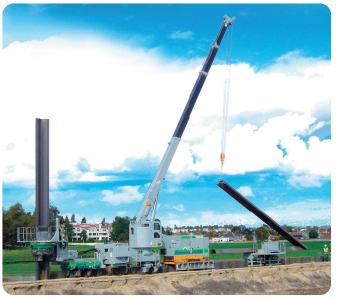

### **Types of Pile**

There are various shapes of piles according to purpose.

Giken invented the technology called

"Press-ii

that pressing piles into ground silently.

Grasp the previously pressed-in pile and use that force to drive the next pile

**Press-in by** "SILENT PILER"

> with Earth" Resistance force of the pile to the extraction from the Earth" becomes as "Reaction Force"

Grasp 3 or 4 piles which already pressed into ground and

"Consolidated

To press-in the following Integration pile by of pile and hydraulic power Earth

Realized the pile-driving work without noise or vibration!