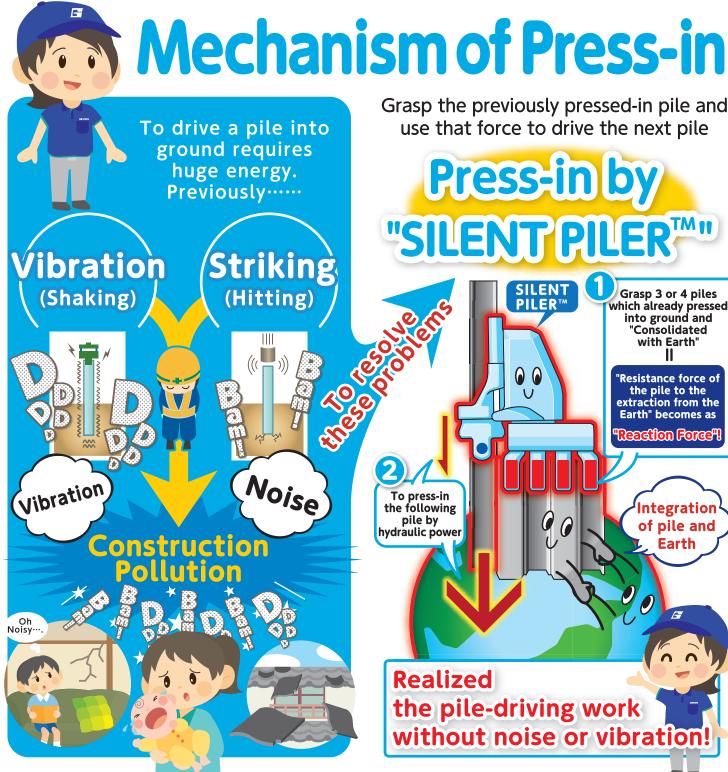

### **Types of Pile**

There are various shapes of piles according to purpose.

Giken invented the technology called

"Press-ii

that pressing piles into ground silently.

Grasp the previously pressed-in pile and use that force to drive the next pile

**Press-in by** "SILENT PILER"

> with Earth" Resistance force of the pile to the extraction from the Earth" becomes as "Reaction Force"

Grasp 3 or 4 piles which already pressed into ground and

"Consolidated

To press-in the following Integration pile by of pile and hydraulic power Earth

Realized the pile-driving work without noise or vibration!