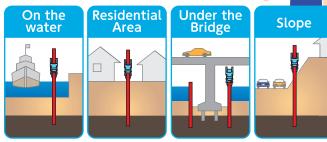

### **GRB** System<sup>TM</sup>

Since compact machine runs on the piles and does work, press-in job can be done on the water, slopes, under bridge and even at residential area.