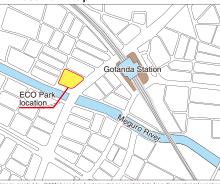

Driving into ECO Park

Location map

▼ Light-up at night

**ECO Park specification** 

Units

Total Capacity : 100 vehicles

: 1 unit open to general public for temporary parking [Open 24H] Usage Method

1 unit operated by Car Sharing

Ticketing Method: RFID card

Location map

Overview of building