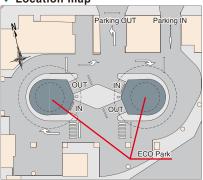

Driving into ECO Park

Location map

▼ Light-up at night

**ECO Park specification** 

Units

Total Capacity : 100 vehicles

: 1 unit open to general public for temporary parking [Open 24H] Usage Method

1 unit operated by Car Sharing

Ticketing Method: RFID card

Location map

Overview of building