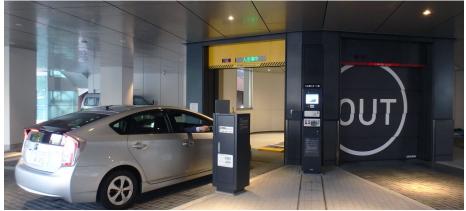

Driving into ECO Park

Location map

▼ Light-up at night

**ECO Park specification** 

Units

Total Capacity : 100 vehicles

: 1 unit open to general public for temporary parking [Open 24H] Usage Method

1 unit operated by Car Sharing