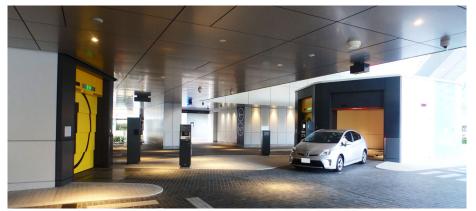

## Two ECO Park completed at new Park24 Building

ECO Park was selected to achieve Park24's vision of "harmony of people and cars".

To meet the trends of latest automotive industry, various types of vehicles are accommodated including SUVs. The installation works of ECO park was done simultaneously during the construction of the office building.

The two ECO Parks accommodate a total of 100 vehicles, 50 of which will be open to the public on an hourly basis as well as to use by

rental and car-sharing companies.
Installed directly under Park24's new office building, the installation embodies Giken's concept of "Cultural Aboveground and Function Underground".

Driving into ECO Park

Location map

▼ Light-up at night

**ECO Park specification** 

Units

Total Capacity : 100 vehicles

: 1 unit open to general public for temporary parking [Open 24H] Usage Method

1 unit operated by Car Sharing