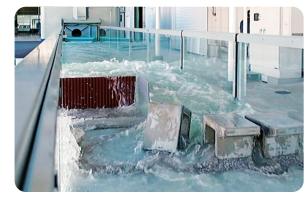

## **TSUNAMI** simulator

It generates tsunamis in a water tank to compare the performance of two types of levees, showcasing the robustness of the levee developed by GIKEN.