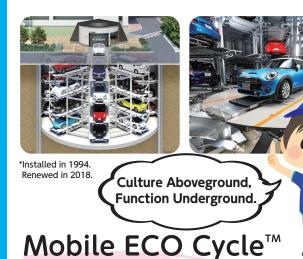

## ECO Park<sup>™</sup>

### (Earthquake-Resistant Underground Parking)

It is an automated parking system that stores vehicles in the basement built with pressed-in piles. There is also a version for bicycles, which is called "ECO Cycle™".

Bicycle parking system that can be quickly assembled and easily relocated by applying the "ECO Cycle" technology.

It is a unique parking facility dedicated for ultra-compact EVs. While keeping the functions of the ECO Park. space-savnig, high-capacity designs and charging function have been added.