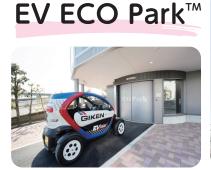

Bicycle parking system that can be quickly assembled and easily relocated by applying the "ECO Cycle" technology.

It is a unique parking facility dedicated for ultra-compact EVs. While keeping the functions of the ECO Park. space-savnig, high-capacity designs and charging function have been added.