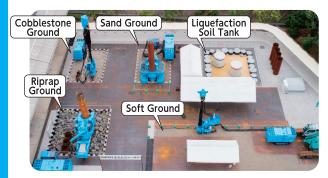

5 kinds of ground are reproduced and experiments are conducted by using real machines.