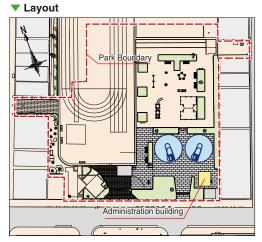

## 2 ECO Cycle units were installed in Shimbashi, one of the busiest districts in Tokyo.

2 ECO Cycle units were installed at Sakurada Park in the Shimbashi district to reduce the number of illegally parked bicycles around Shimbashi Station.

With ECO Cycles, the bicycle parking was efficiently and rapidly constructed in a area surrounded by numerous office buildings and restaurants. The park has become a people friendly area while at the same time facilitating out of site bicycle parking.