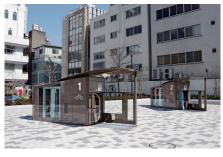

## 2 ECO Cycle units were installed in Shimbashi, one of the busiest districts in Tokyo.

2 ECO Cycle units were installed at Sakurada Park in the Shimbashi district to reduce the number of illegally parked bicycles around Shimbashi Station.

With ECO Cycles, the bicycle parking was efficiently and rapidly constructed in a area surrounded by numerous office buildings and restaurants. The park has become a people friendly area while at the same time facilitating out of site bicycle parking.