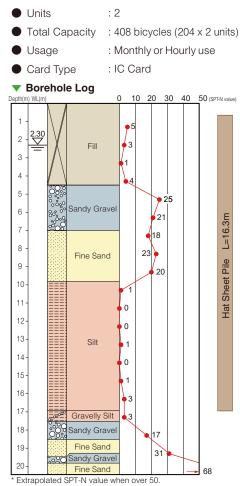

### ECO Cycle<sup>™</sup>

# Sakurada Park Bicycle Parking

Location : Minato-ku, Tokyo Completion : February 2016 Client : Minato-ku

## 2 ECO Cycle units were installed in Shimbashi, one of the busiest districts in Tokyo.













2 ECO Cycle units were installed at Sakurada Park in the Shimbashi district to reduce the number of illegally parked bicycles around Shimbashi Station.

With ECO Cycles, the bicycle parking was efficiently and rapidly constructed in a area surrounded by numerous office buildings and restaurants. The park has become a people friendly area while at the same time facilitating out of site bicycle parking.



#### ECO Cycle Specifications



## www.giken.com

Ver 1.1ENnet01 / 05 Sep 2023

© 2023 GIKEN LTD. All Rights Reserved.