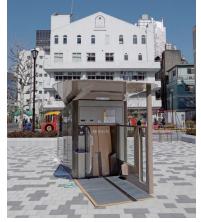

## 2 ECO Cycle units were installed in Shimbashi, one of the busiest districts in Tokyo.

2 ECO Cycle units were installed at Sakurada Park in the Shimbashi district to reduce the number of illegally parked bicycles around Shimbashi Station.

With ECO Cycles, the bicycle parking was efficiently and rapidly constructed in a area surrounded by numerous office buildings and restaurants. The park has become a people friendly area while at the same time facilitating out of site bicycle parking.