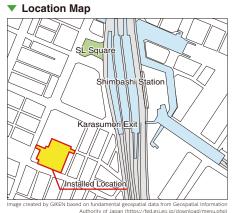

# Sakurada Park Bicycle Parking

Location : Minato-ku, Tokyo Completion : February 2016 Client : Minato-ku

## 2 ECO Cycle units were installed in Shimbashi, one of the busiest districts in Tokyo.

2 ECO Cycle units were installed at Sakurada Park in the Shimbashi district to reduce the number of illegally parked bicycles around Shimbashi Station.