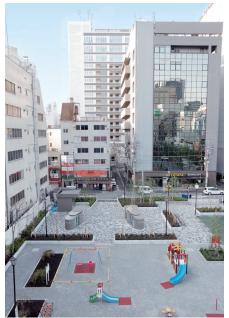

## 2 ECO Cycle units were installed in Shimbashi, one of the busiest districts in Tokyo.

2 ECO Cycle units were installed at Sakurada Park in the Shimbashi district to reduce the number of illegally parked bicycles around Shimbashi Station.

With ECO Cycles, the bicycle parking was efficiently and rapidly constructed in a area surrounded by numerous office buildings and restaurants. The park has become a people friendly area while at the same time facilitating out of site bicycle parking.