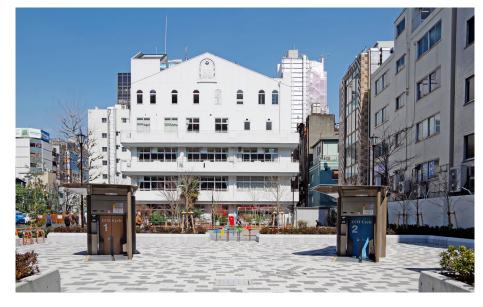

## 2 ECO Cycle units were installed in Shimbashi, one of the busiest districts in Tokyo.

2 ECO Cycle units were installed at Sakurada Park in the Shimbashi district to reduce the number of illegally parked bicycles around Shimbashi Station.

With ECO Cycles, the bicycle parking was efficiently and rapidly constructed in a area surrounded by numerous office buildings and restaurants. The park has become a people friendly area while at the same time facilitating out of site bicycle parking.