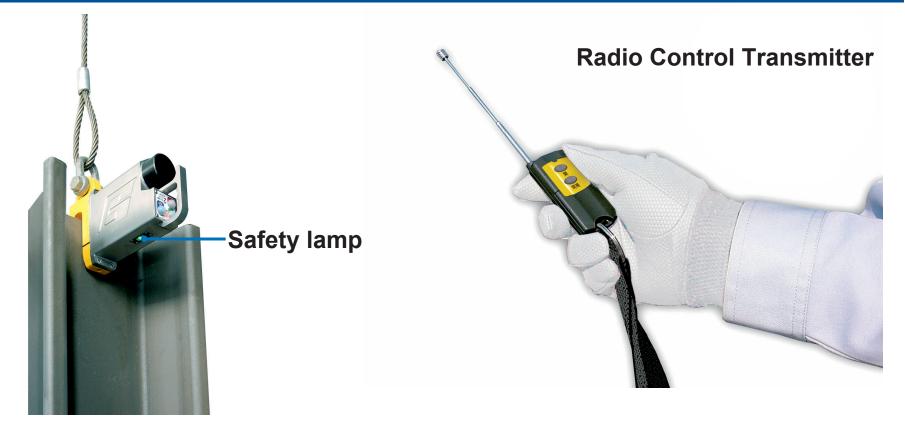

## Radio Controlled Safety Shackle : RadiHol™

## • Specifications (Radio Control Transmitter)

| Radio wave type               | : F1D              |
|-------------------------------|--------------------|
| Frequency (esp. of waveforms) | : 2403 to 2479 MHz |
| Antenna power                 | : 1.4 mW           |